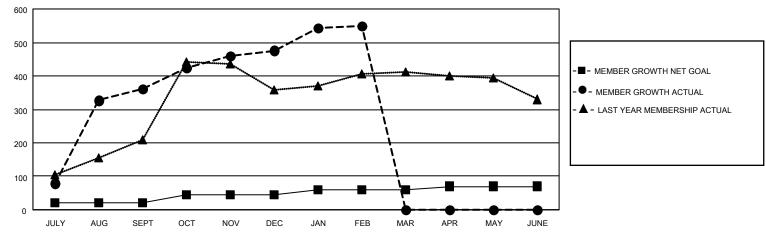

## GOALS AND ACTUAL MEMBERS CUMULATIVE

| DROPPED CLUBS: 2 |     | 65 CLUBS OF 86 ADDED 1 OR<br>MORE NEW MEMBERS | GENDER DISTRIBUTION                 |                                |  |
|------------------|-----|-----------------------------------------------|-------------------------------------|--------------------------------|--|
|                  |     |                                               | MALE<br>FEMALE                      | 2,563 (73.27%)<br>935 (26.73%) |  |
| DROPPED MEMBERS  |     |                                               | NON BINARY<br>PREFER NOT TO ANSWER  | 0 (0.00%)<br>0 (0.00%)         |  |
| DECEASED         | 6   |                                               | THE ENTITY TO ANOWER                | 0 (0.0070)                     |  |
| CLUB CANCELLED   | 84  | CLICK HERE FOR CUMULATIVE                     | TOTAL FAMILY UNIT MEMBERS           | 1,645                          |  |
| OTHER            | 132 | MEMBERSHIP DATA                               |                                     |                                |  |
| TOTAL            | 222 |                                               | FAMILY MEMBERS PAYING HALF DUES 891 |                                |  |
|                  |     |                                               |                                     |                                |  |