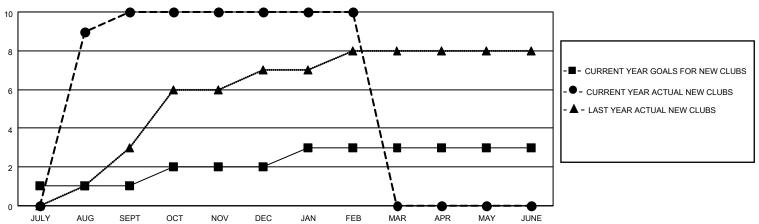

## MONTHLY MEMBERSHIP PROGRESS REPORT

LOCATION INDIA District 320 A Results as of: 2/28/2023

| Clubs RESULTS FOR 2022-2023 |   |    |   | Members RESULTS FOR 2022-2023 |    |     |     |
|-----------------------------|---|----|---|-------------------------------|----|-----|-----|
|                             |   |    |   |                               |    |     |     |
| JULY/AUG/SEPT               | 1 | 10 | 0 | JULY/AUG/SEPT                 | 20 | 409 | 33  |
| OCT/NOV/DEC                 | 1 | 0  | 2 | OCT/NOV/DEC                   | 25 | 294 | 175 |
| JAN/FEB/MAR                 | 1 | 0  | 0 | JAN/FEB/MAR                   | 15 | 111 | 14  |
| APR/MAY/JUNE                | 0 | 0  | 0 | APR/MAY/JUNE                  | 10 | 0   | 0   |

## GOALS AND ACTUAL NEW CLUBS CUMULATIVE



## GOALS AND ACTUAL MEMBERS CUMULATIVE



| DROPPED CLUBS: 2 |     | 65 CLUBS OF 86 ADDED 1 OR<br>MORE NEW MEMBERS | GENDER DISTRIBUTION                 |                                |  |
|------------------|-----|-----------------------------------------------|-------------------------------------|--------------------------------|--|
|                  |     |                                               | MALE<br>FEMALE                      | 2,563 (73.27%)<br>935 (26.73%) |  |
| DROPPED MEMBERS  |     |                                               | NON BINARY<br>PREFER NOT TO ANSWER  | 0 (0.00%)<br>0 (0.00%)         |  |
| DECEASED         | 6   |                                               | THE ENTITY TO ANOWER                | 0 (0.0070)                     |  |
| CLUB CANC